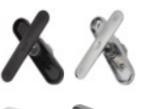

#### Handles, rollers and locks

Spring loaded, pop out T handle. Available in black, white, silver, chrome.

Hoppe Atlanta, lever door handle. Available in black, white, silver, chrome.

Easy glide,

bogie rollers.