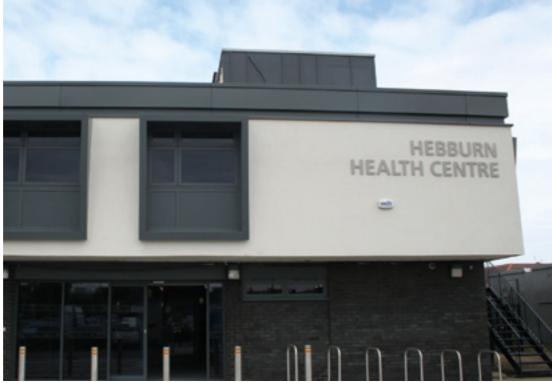

#### Commercial Glazing

Commercial glazing systems are designed to perform in the most extreme environments. Schools, hospitals and retail outlets experience peak traffic flows way in excess of what anyone is likely to at home. When traffic is very high and there is a high value content, within the building, then the recognised standard to look for is Secured by Design.

Increasingly, insurance companies are specifying greater physical security and it's good to know that this is on offer quickly and in multiple styles and colours.

Thermally enhanced aluminium Commercial solutions are also now a major part of building regulation standards and this seems to be a point to the future demand of regulation.