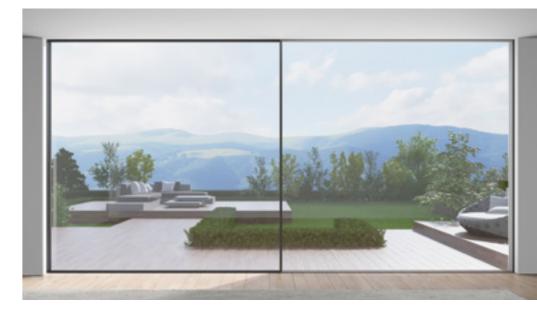

### Sliding Doors

Stunning slimline aesthetics in aluminium glazing, without any compromise in thermal performance or security is possible with an aluminium sliding door.

**Space savers:** Sliding doors are the perfect solution when there is a limited area of space that may hinder the use of the bi-folding style.

**Panoramic views:** Can be much bigger with aluminium sliding doors, as the strong but slimline frame allows for bigger glass areas.

**Energy efficient:** Thermally broken aluminium attains and exceeds modern building regulations for energy efficiency.

**Sustainable:** Aluminium is one of the planets most sustainable building materials, as it is available in abundance, 100% recyclable and doesn't rust or rot.

Aluminium sliding doors are available with an In-Line opening action, used for small to large scale glass panes and with a Lift n Slide action when very large panoramic glass units are specified.

Aluminium sliding doors, with slimmer frames allow for a maximum glass area, enhancing an unobstructed panoramic view.

All glass units are made from heat treated toughened safety glass, to offer safety and to comply with modern building regulations.