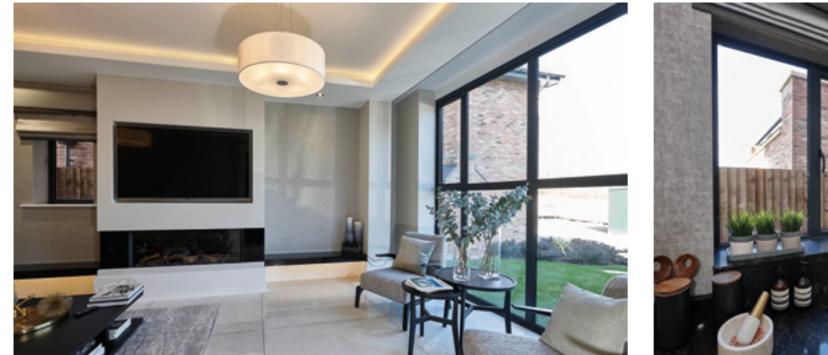

### Sliding Doors

Stunning slimline aesthetics in aluminium glazing, without any compromise in thermal performance or security is possible with an aluminium sliding door.

**Space savers:** Sliding doors are the perfect solution when there is a limited area of space that may hinder the use of the bi-folding style.

**Panoramic views:** Can be much bigger with aluminium sliding doors, as the strong but slimline frame allows for bigger glass areas.

**Energy efficient:** Thermally broken aluminium attains and exceeds modern building regulations for energy efficiency.

**Sustainable:** Aluminium is one of the planets most sustainable building materials, as it is available in abundance, 100% recyclable and doesn't rust or rot.

Aluminium sliding doors are available with an In-Line opening action, used for small to large scale glass panes and with a Lift n Slide action when very large panoramic glass units are specified.

Aluminium sliding doors, with slimmer frames allow for a maximum glass area, enhancing an unobstructed panoramic view.

All glass units are made from heat treated toughened safety glass, to offer safety and to comply with modern building regulations.