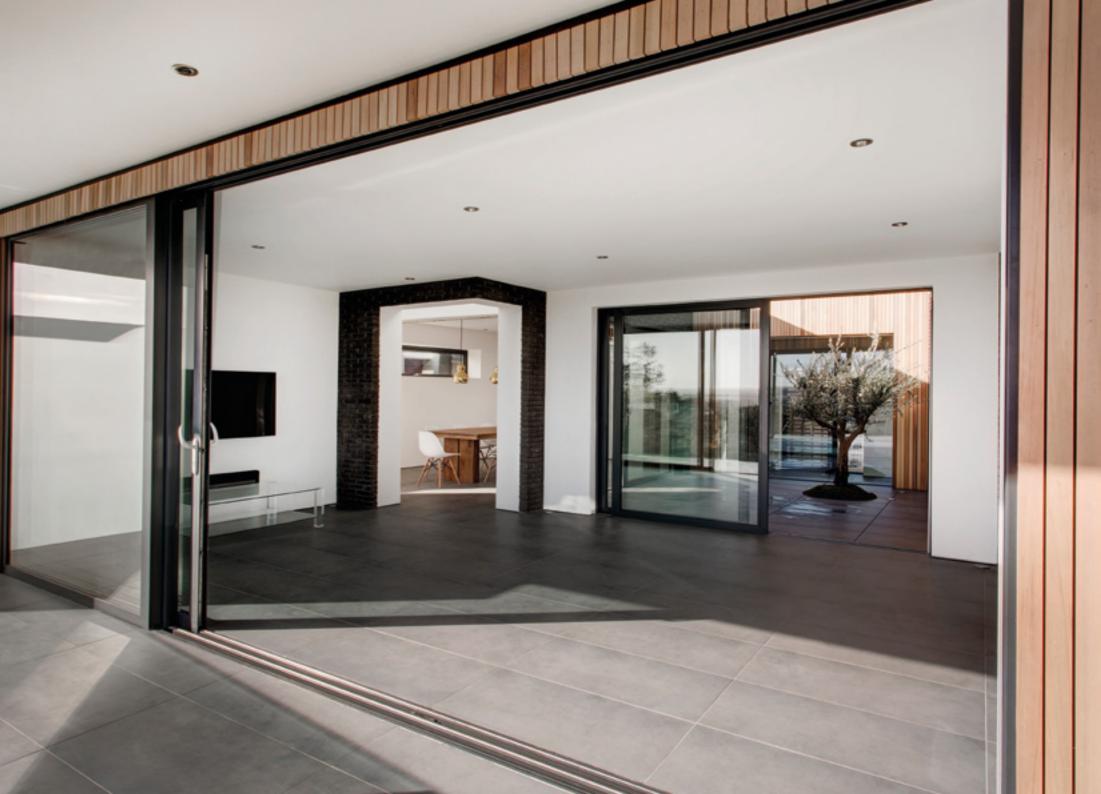

### Sliding Doors

Stunning slimline aesthetics in aluminium glazing, without any compromise in thermal performance or security is possible with an aluminium sliding door.

**Space savers:** Sliding doors are the perfect solution when there is a limited area of space that may hinder the use of the bi-folding style.

**Panoramic views:** Can be much bigger with aluminium sliding doors, as the strong but slimline frame allows for bigger glass areas.

**Energy efficient:** Thermally broken aluminium attains and exceeds modern building regulations for energy efficiency.

**Sustainable:** Aluminium is one of the planets most sustainable building materials, as it is available in abundance, 100% recyclable and doesn't rust or rot.

Aluminium sliding doors are available with an In-Line opening action, used for small to large scale glass panes and with a Lift n Slide action when very large panoramic glass units are specified.

Aluminium sliding doors, with slimmer frames allow for a maximum glass area, enhancing an unobstructed panoramic view.

All glass units are made from heat treated toughened safety glass, to offer safety and to comply with modern building regulations.