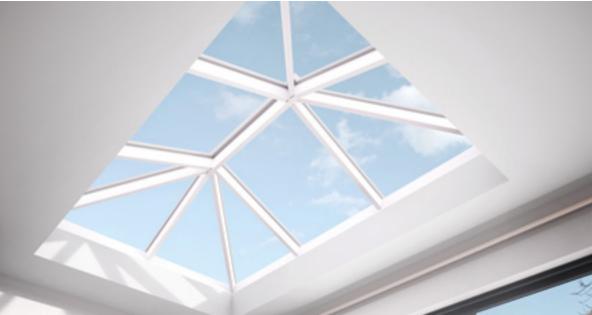

#### Roof Lanterns

### Elegant architecture in aluminium, that you really can look up to.

Every part of the RL1 and RL2, has been designed to be beautiful to look at, slimline and strong with maximum durability built in. Every profile is square-cut manufactured from thermally broken aluminium, there are not any plastic or timber parts in use. This means you don't have to paint or replace anything rotten or discolouring in due course.

This contemporary slimline aluminium Roof Lantern, can be configured with only 4 glass panes for smaller sizes, to let the light flood in. Larger Roof Lanterns require additional panes and roof spars.

Intelligent, clever product design plus state of the art technical thermally enhanced glazing makes RL1 and RL2 slim, modern and warm. Our roof lantern has been designed to be uniquely fitter friendly and can be installed easily and very quickly. Smaller sizes can be delivered fully assembled for ease of installation.