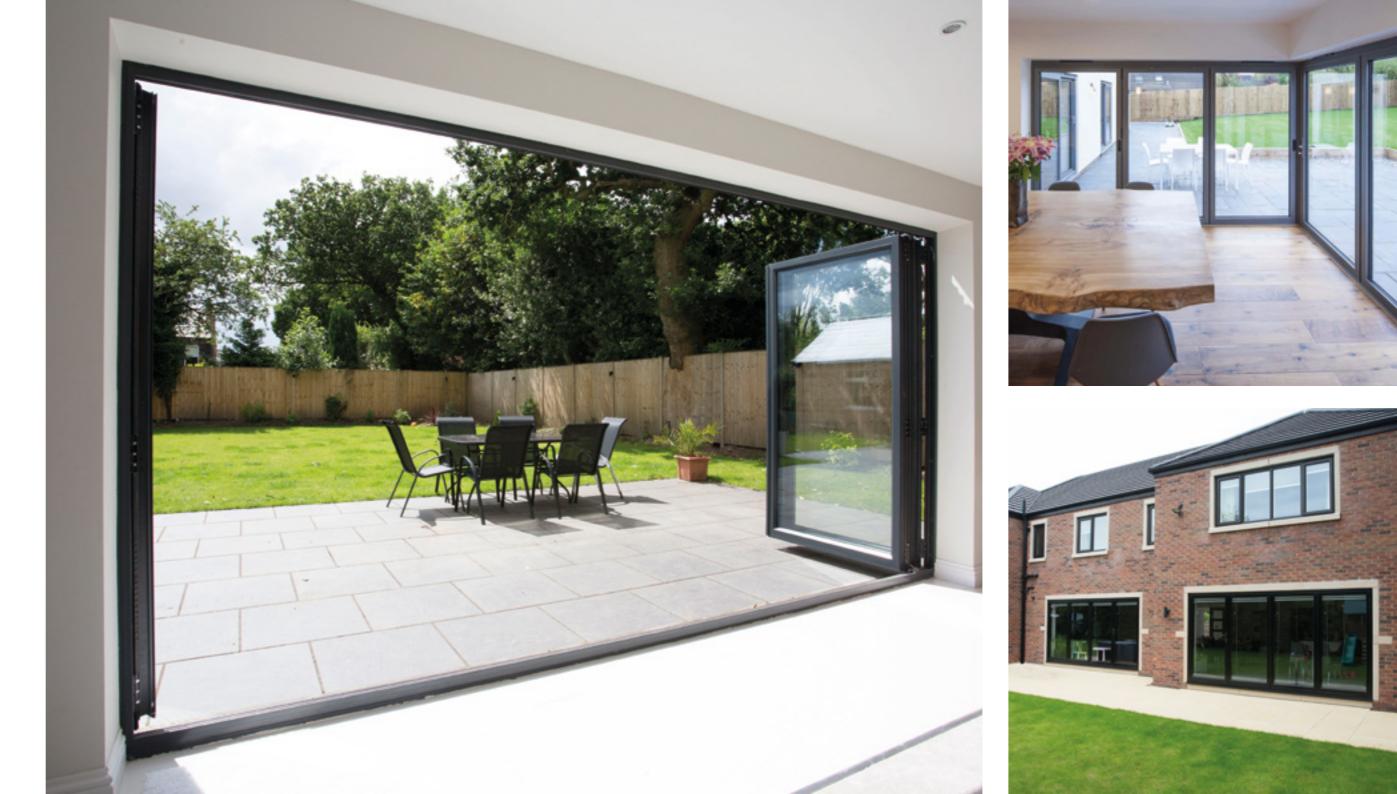

#### Aluminium Bi-Folding Doors

Transform your space and your lifestyle, at the turn of an elegant handle.

Enjoy longer days in your new outdoor living area that unites your surroundings and your family. Lengthen the summer evenings and create warmer winter spaces by removing the barrier between the outside and the inside.

Open plan living, with instantly available outside space made possible with aluminium bi-folding doors is one of today's most sought after home improvements. The flawless function of the spring loaded 'T' handle and the unmistakably smooth glide of a precision made aluminium bi-folding door set, ensures flawless function with beautiful modern aesthetics.

Innovative engineering, clever hardware and bespoke manufacturing to your own specific sizes will ensure you take delivery of a well thought out, perfect bi-folding door. Your design options are enhanced with multiple configurations of opening styles available with each individual door leaf up to 1.2m wide and 3m tall available as standard.