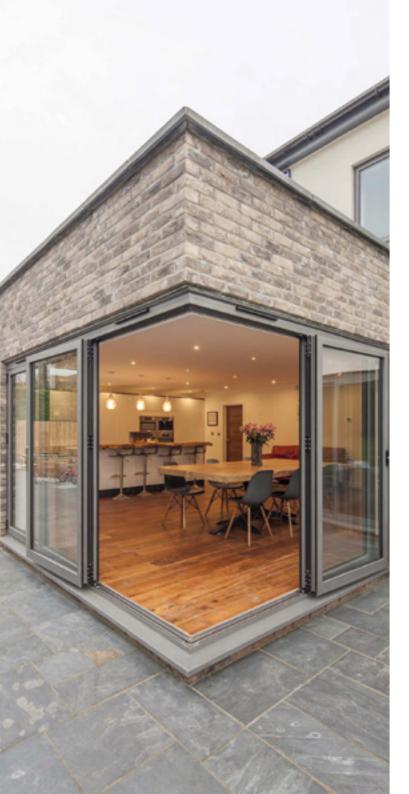

#### Aluminium Bi-Folding Doors

Transform your space and your lifestyle, at the turn of an elegant handle.

Enjoy longer days in your new outdoor living area that unites your surroundings and your family. Lengthen the summer evenings and create warmer winter spaces by removing the barrier between the outside and the inside.

Open plan living, with instantly available outside space made possible with aluminium bi-folding doors is one of today's most sought after home improvements. The flawless function of the spring loaded 'T' handle and the unmistakably smooth glide of a precision made aluminium bi-folding door set, ensures flawless function with beautiful modern aesthetics.

Enjoy your home like never before with slimline aluminium architectural bi-folding doors. The slim sightlines of aluminium let the light flood in to your living space and with your choice of any RAL or British Standard colour for the frames helps ensure you achieve exactly, the new look that you and your architect planned for in your original design scheme. You do not need to compromise with aluminium.