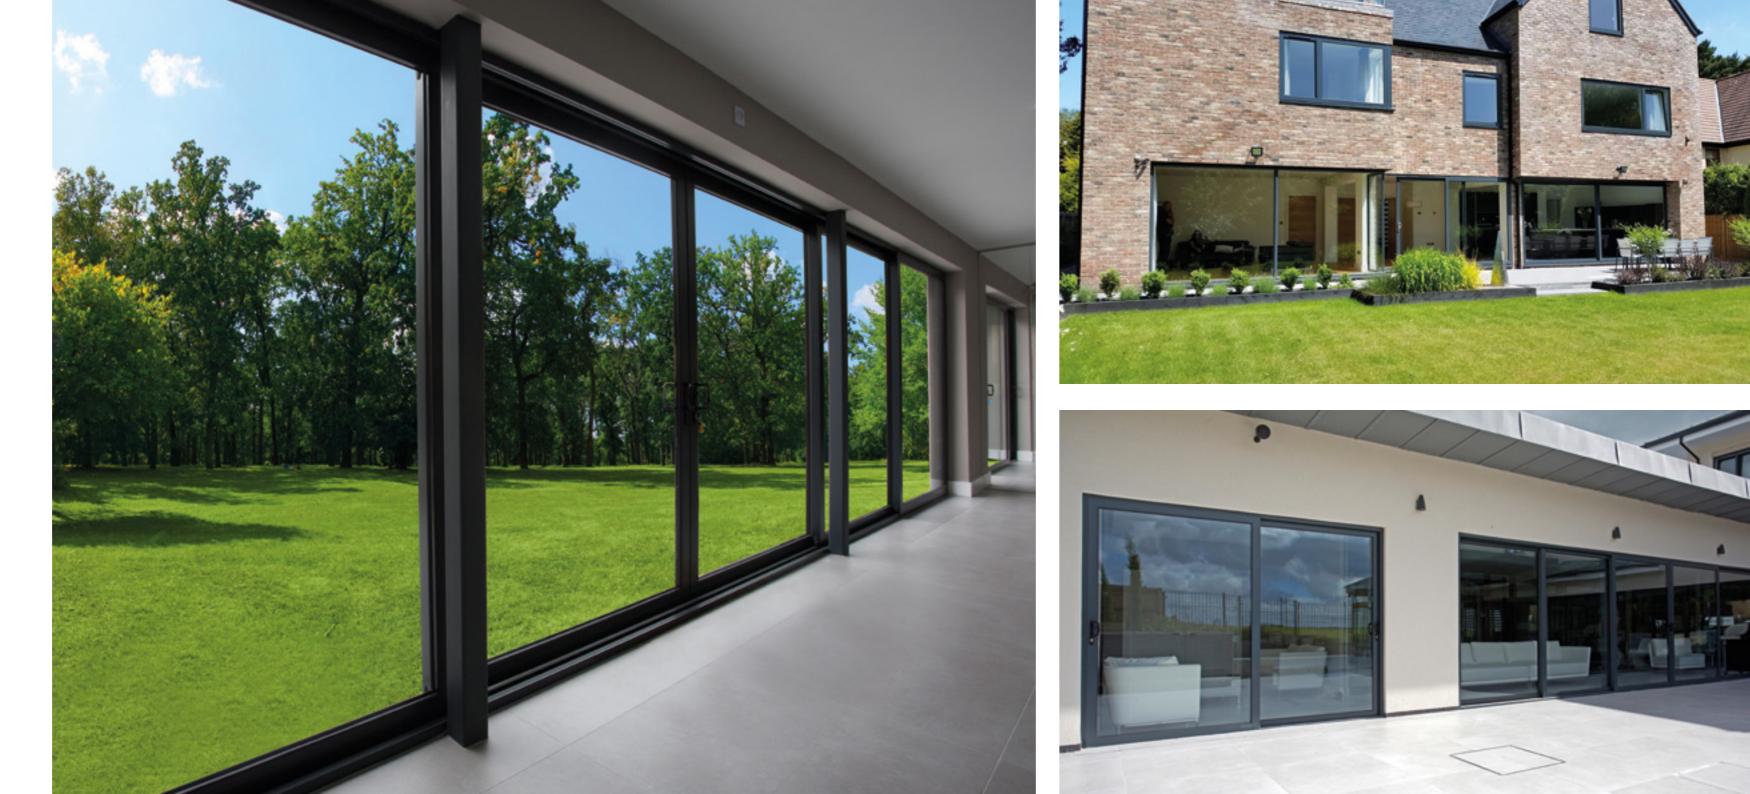

### Sliding Doors

Stunning slimline aesthetics in aluminium glazing, without any compromise in thermal performance or security is possible with an aluminium sliding door.

**Space savers:** Sliding doors are the perfect solution when there is a limited area of space that may hinder the use of the bi-folding style.

**Panoramic views:** Can be much bigger with aluminium sliding doors, as the strong but slimline frame allows for bigger glass areas.

**Energy efficient:** Thermally broken aluminium attains and exceeds modern building regulations for energy efficiency.

**Sustainable:** Aluminium is one of the planets most sustainable building materials, as it is available in abundance, 100% recyclable and doesn't rust or rot.

Aluminium sliding doors are available with an In-Line opening action, used for small to large scale glass panes and with a Lift n Slide action when very large panoramic glass units are specified.

Aluminium sliding doors, with slimmer frames allow for a maximum glass area, enhancing an unobstructed panoramic view.

All glass units are made from heat treated toughened safety glass, to offer safety and to comply with modern building regulations.