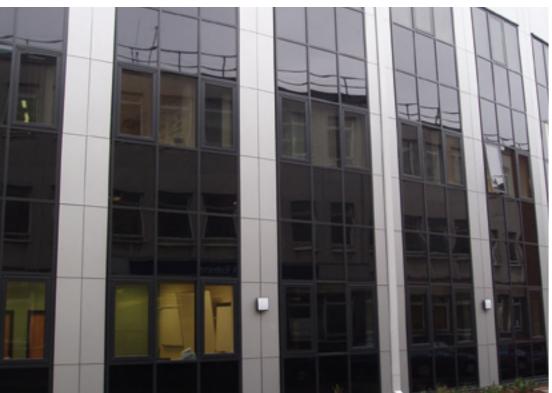

#### Commercial Glazing

Commercial glazing systems are designed to perform in the most extreme environments. Schools, hospitals and retail outlets experience peak traffic flows way in excess of what anyone is likely to at home. When traffic is very high and there is a high value content, within the building, then the recognised standard to look for is Secured by Design.

Increasingly, insurance companies are specifying greater physical security and it's good to know that this is on offer quickly and in multiple styles and colours.

Thermally enhanced aluminium Commercial solutions are also now a major part of building regulation standards and this seems to be a point to the future demand of regulation.