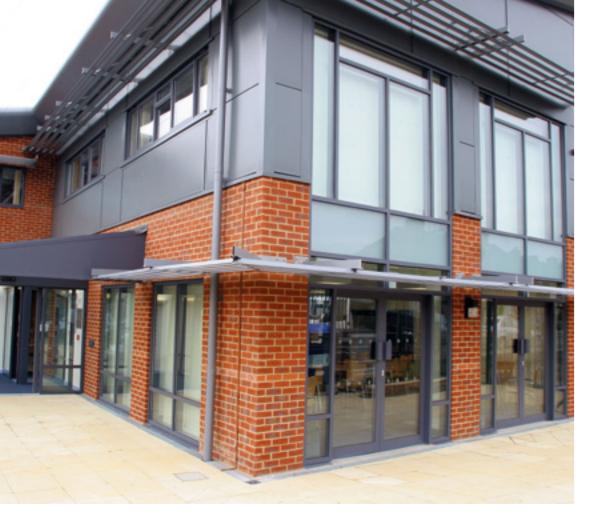

#### Commercial Glazing

Commercial glazing systems are designed to perform in the most extreme environments. Schools, hospitals and retail outlets experience peak traffic flows way in excess of what anyone is likely to at home. When traffic is very high and there is a high value content, within the building, then the recognised standard to look for is Secured by Design.

Increasingly, insurance companies are specifying greater physical security and it's good to know that this is on offer quickly and in multiple styles and colours.

Thermally enhanced aluminium Commercial solutions are also now a major part of building regulation standards and this seems to be a point to the future demand of regulation.