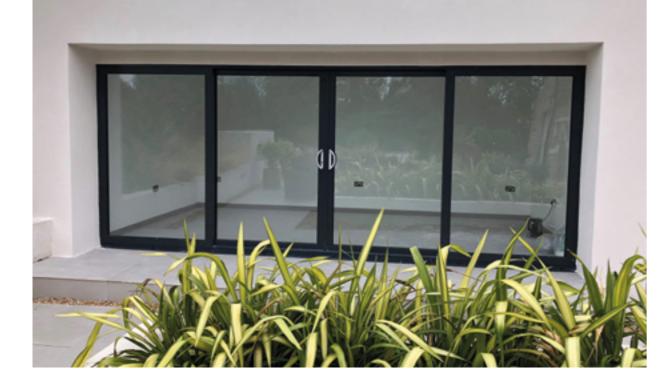

#### Aluminium Bi-Folding Doors

Transform your space and your lifestyle, at the turn of an elegant handle.

Enjoy longer days in your new outdoor living area that unites your surroundings and your family. Lengthen the summer evenings and create warmer winter spaces by removing the barrier between the outside and the inside.

Open plan living, with instantly available outside space made possible with aluminium bi-folding doors is one of today's most sought after home improvements. The flawless function of the spring loaded 'T' handle and the unmistakably smooth glide of a precision made aluminium bi-folding door set, ensures flawless function with beautiful modern aesthetics.

Enjoy your home like never before with slimline aluminium architectural bi-folding doors. The slim sightlines of aluminium let the light flood in to your living space and with your choice of any RAL or British Standard colour for the frames helps ensure you achieve exactly, the new look that you and your architect planned for in your original design scheme. You do not need to compromise with aluminium.