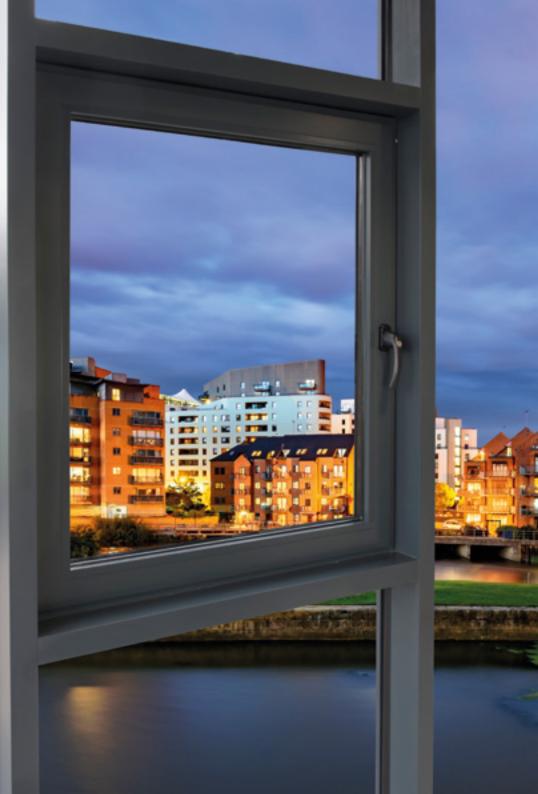

INFINIUM panoramic aluminium glazing embodies these principles with pictureperfect precision, turning every view into an ever-changing work of art.

#### Beautifully Considered

Infinium brings together indoor and outdoor living spaces in exquisite harmony. Free-flowing spaces are created thanks to the impossibly slim 21mm interlock sightline that bathe every surface with natural light. Uninterrupted panoramic landscapes provide complete escapism, without need of escape. While seamlessly integrated floor-to-ceiling glazing reflects the clarity of thought behind every inspired design decision.

#### Exceptional Design, Without Exception

Fully concealed aluminium outer frame and sash. Flush thresholds. Elegantly simple operation. Infinium's considered design impresses from every angle. However, its most remarkable design feature barely catches the eye. The impossibly thin 21mm sightlines create the illusion of large endless spaces. The effect is charming, yet practical.