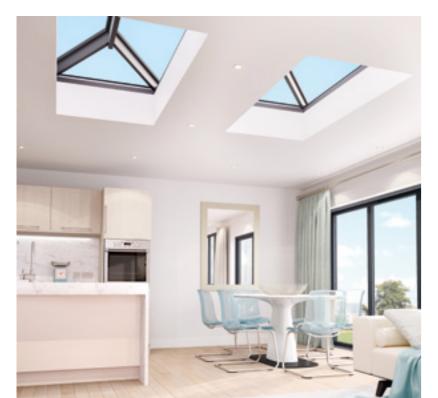

### Elegant architecture in aluminium, that you really can look up to.

Every part of the RL1 and RL2, has been designed to be beautiful to look at, slimline and strong with maximum durability built in. Every profile is square-cut manufactured from thermally broken aluminium, there are not any plastic or timber parts in use. This means you don't have to paint or replace anything rotten or discolouring in due course.

This contemporary slimline aluminium Roof Lantern, can be configured with only 4 glass panes for smaller sizes, to let the light flood in. Larger Roof Lanterns require additional panes and roof spars.

Intelligent, clever product design plus state of the art technical thermally enhanced glazing makes RL1 and RL2 slim, modern and warm. Our roof lantern has been designed to be uniquely fitter friendly and can be installed easily and very quickly. Smaller sizes can be delivered fully assembled for ease of installation.