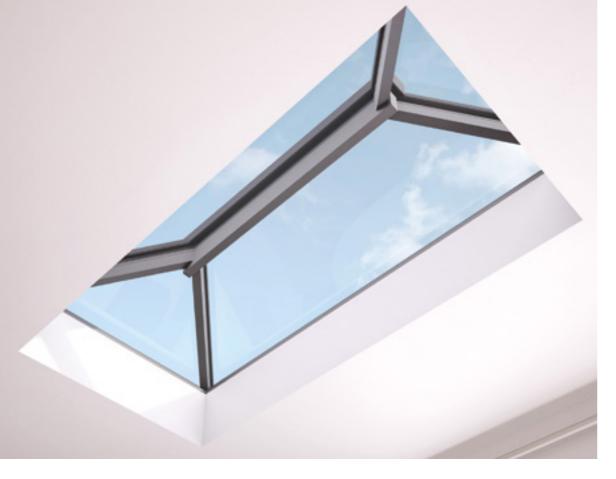

### Elegant architecture in aluminium, that you really can look up to.

Every part of the RL1 and RL2, has been designed to be beautiful to look at, slimline and strong with maximum durability built in. Every profile is square-cut manufactured from thermally broken aluminium, there are not any plastic or timber parts in use. This means you don't have to paint or replace anything rotten or discolouring in due course.

This contemporary slimline aluminium Roof Lantern, can be configured with only 4 glass panes for smaller sizes, to let the light flood in. Larger Roof Lanterns require additional panes and roof spars.

Intelligent, clever product design plus state of the art technical thermally enhanced glazing makes RL1 and RL2 slim, modern and warm. Our roof lantern has been designed to be uniquely fitter friendly and can be installed easily and very quickly. Smaller sizes can be delivered fully assembled for ease of installation.