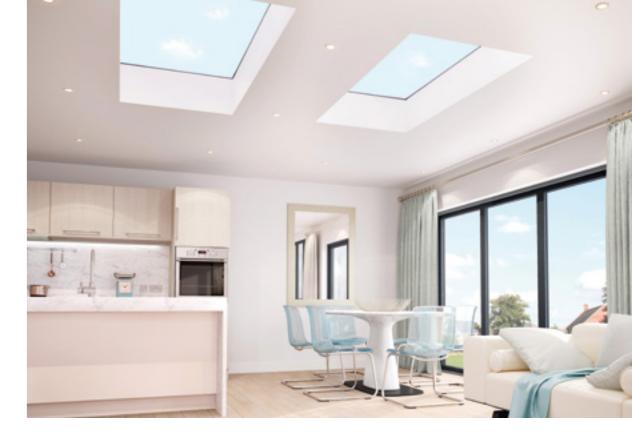

This contemporary slimline aluminium Roof Lantern, can be configured with only 4 glass panes for smaller sizes, to let the light flood in. Larger Roof Lanterns require additional panes and roof spars.

Intelligent, clever product design plus state of the art technical thermally enhanced glazing makes RL1 and RL2 slim, modern and warm. Our roof lantern has been designed to be uniquely fitter friendly and can be installed easily and very quickly. Smaller sizes can be delivered fully assembled for ease of installation.