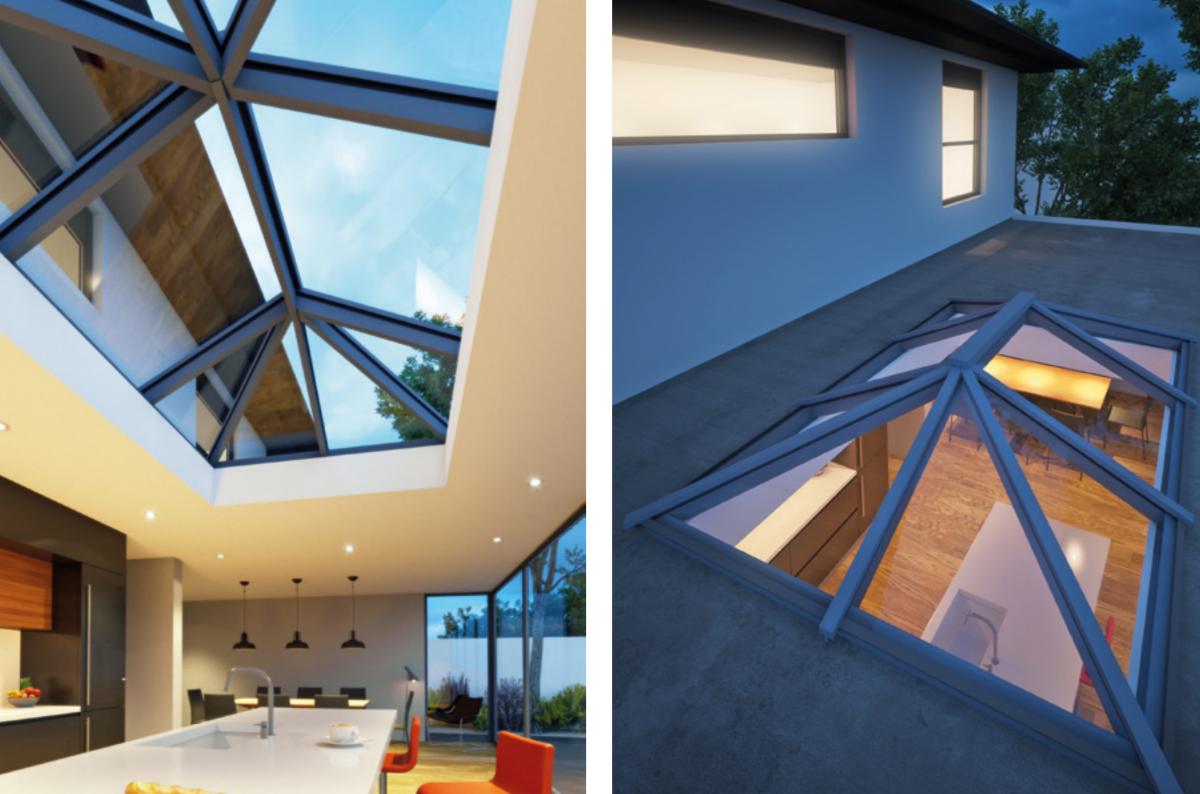

### Elegant architecture in aluminium, that you really can look up to.

Every part of the RL1 and RL2, has been designed to be beautiful to look at, slimline and strong with maximum durability built in. Every profile is square-cut manufactured from thermally broken aluminium, there are not any plastic or timber parts in use. This means you don't have to paint or replace anything rotten or discolouring in due course.

This contemporary slimline aluminium Roof Lantern, can be configured with only 4 glass panes for smaller sizes, to let the light flood in. Larger Roof Lanterns require additional panes and roof spars.

Intelligent, clever product design plus state of the art technical thermally enhanced glazing makes RL1 and RL2 slim, modern and warm. Our roof lantern has been designed to be uniquely fitter friendly and can be installed easily and very quickly. Smaller sizes can be delivered fully assembled for ease of installation.