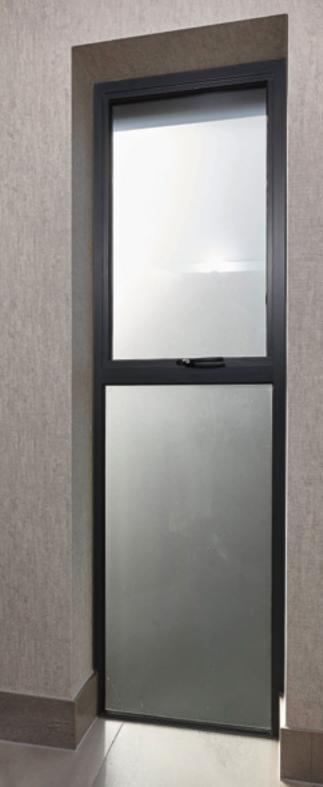

#### Slimline Windows

Slim 45mm sash sightlines, added thermal efficiency, high security and longevity are just some of the benefits of choosing aluminium as the core material for your new windows.

Whilst aluminium weighs in at 67% less than steel, it also meets all building regulation standards including those for thermal efficiency. A stunning, modernising design is achieved easily with slim aluminium being available in any colour. Aluminium, as a material is abundantly available and infinitely recyclable with no reduction in its quality. Aluminium does not deteriorate and makes minimal environmental impact.

With a wide range of handles, locks and hardware enhancing security. Secured by Design (SBD) is available as a trade-up across the window range. Panoramic fixed frames, tilt before turn and casement opening styles, with triangular gable window frames all featuring in the extensive range.