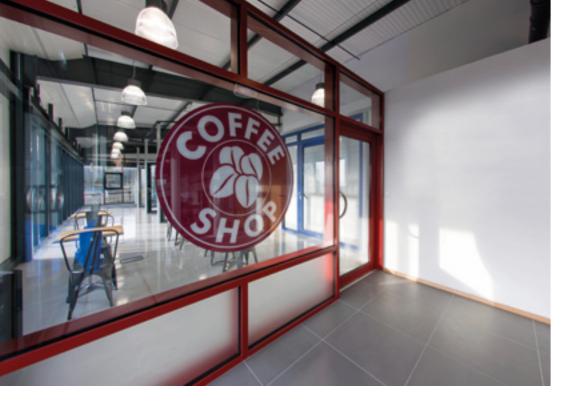

#### Commercial Glazing

Commercial glazing systems are designed to perform in the most extreme environments. Schools, hospitals and retail outlets experience peak traffic flows way in excess of what anyone is likely to at home. When traffic is very high and there is a high value content, within the building, then the recognised standard to look for is Secured by Design.

Increasingly, insurance companies are specifying greater physical security and it's good to know that this is on offer quickly and in multiple styles and colours.

Thermally enhanced aluminium Commercial solutions are also now a major part of building regulation standards and this seems to be a point to the future demand of regulation.