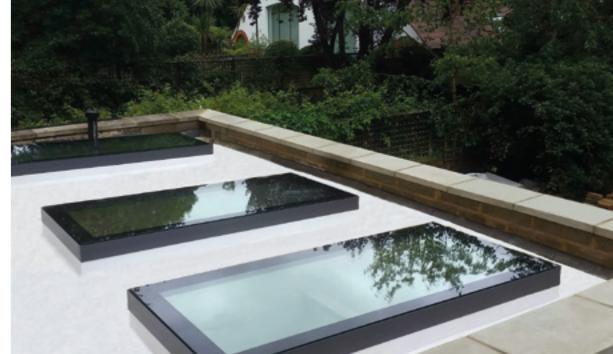

#### Flat Roof Lights

This is the perfect kit for bringing more light into homes without adding height to buildings. Our aluminium flat, fixed rooflights are ideal for both home renovations and retrofitting rooflights in commercial buildings.

Designed by aluminium experts, the flat rooflight is straightforward and simple to fit, and delivered in just one day, saving installers time on site.

The rooflight offers fantastic thermal performance and a beautiful architectural finish that homeowners are demanding from their aluminium glazing.