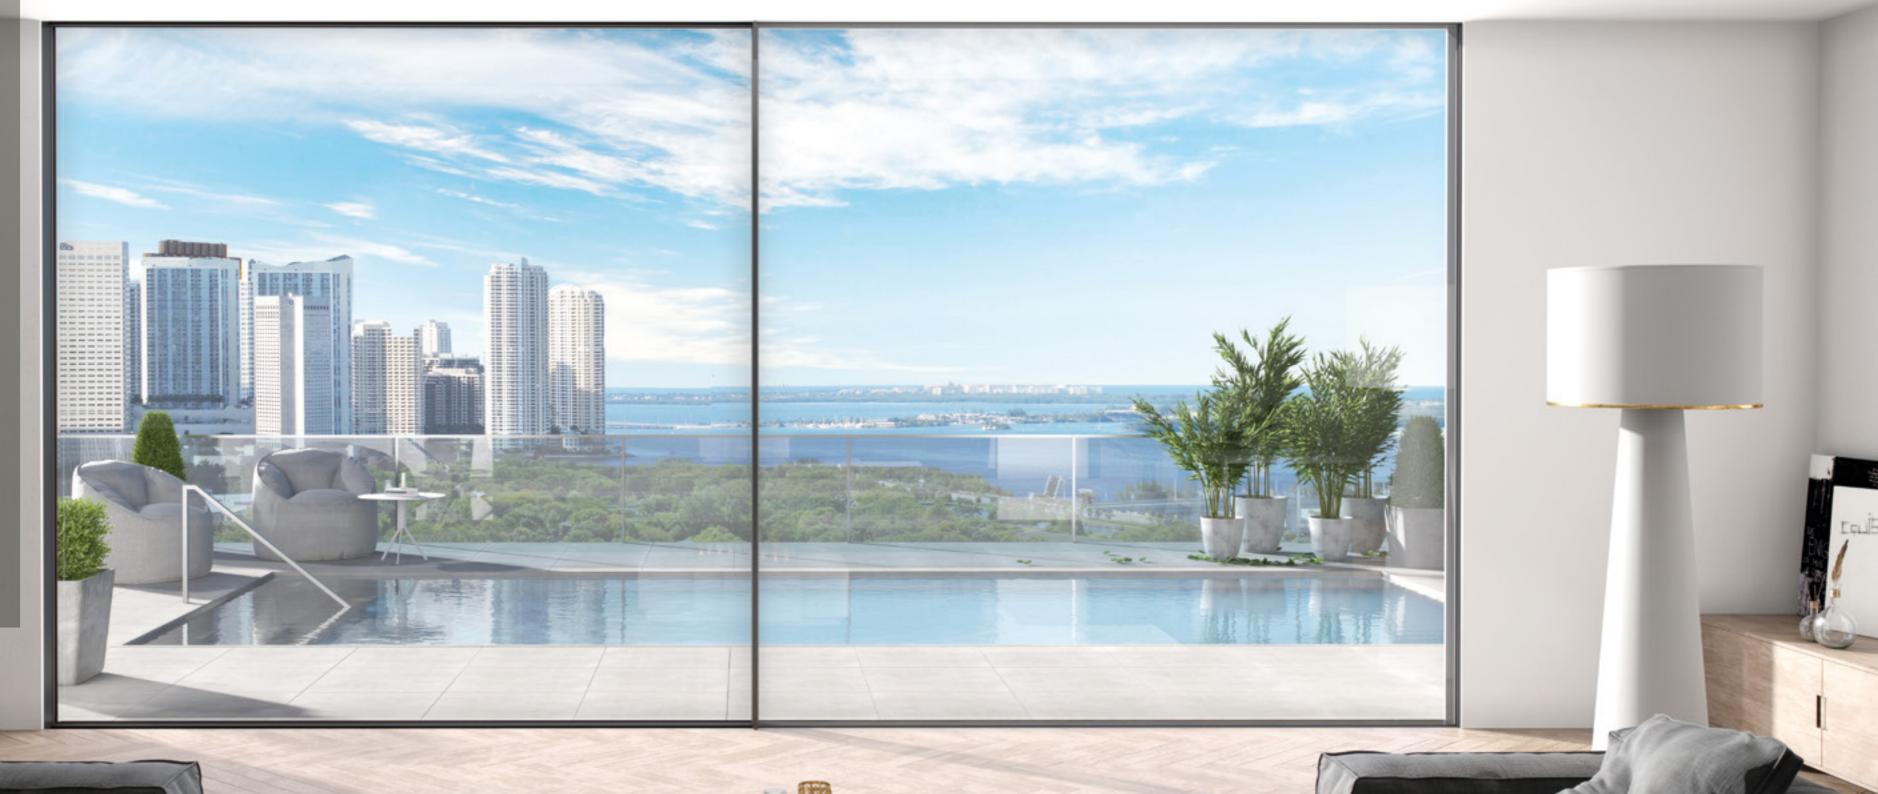

### Sliding Doors

Stunning slimline aesthetics in aluminium glazing, without any compromise in thermal performance or security is possible with an aluminium sliding door.

**Space savers:** Sliding doors are the perfect solution when there is a limited area of space that may hinder the use of the bi-folding style.

**Panoramic views:** Can be much bigger with aluminium sliding doors, as the strong but slimline frame allows for bigger glass areas.

**Energy efficient:** Thermally broken aluminium attains and exceeds modern building regulations for energy efficiency.

**Sustainable:** Aluminium is one of the planets most sustainable building materials, as it is available in abundance, 100% recyclable and doesn't rust or rot.

Aluminium sliding doors are available with an In-Line opening action, used for small to large scale glass panes and with a Lift n Slide action when very large panoramic glass units are specified.

Aluminium sliding doors, with slimmer frames allow for a maximum glass area, enhancing an unobstructed panoramic view.

All glass units are made from heat treated toughened safety glass, to offer safety and to comply with modern building regulations.