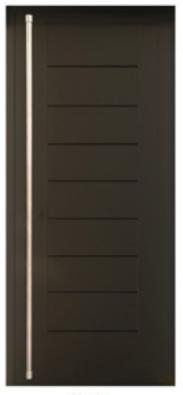

#### Style options:

Create a long lasting impression quickly with our range of Venlo RD3 Aluminium Entrance doors, available from stock in bespoke sizes on a two week lead time.

The AluFoldDirect range of Venlo RD3 doors feature an ALUK 58BD sash and outer frame, with a thermally enhanced Venlo RD3 panel. This is an ideal solution for customers looking for an entrance door that offers certified security standards, looks sleek and contempory and is available without a long lead time.

The range has three stunning styles including a clear or satin glass option. Standard frame and low thershold options are also available. The Venlo RD3 doors perfectly complement AluFoldDirects range of aluminium windows and wide span doors.

Venio Satin Glass

Venio Clear Glass

Venio

| The details                                                                                                                         |                                                                                                                                                         |                                                                                                                                                                                 |                                                                        |           |
|-------------------------------------------------------------------------------------------------------------------------------------|---------------------------------------------------------------------------------------------------------------------------------------------------------|---------------------------------------------------------------------------------------------------------------------------------------------------------------------------------|------------------------------------------------------------------------|-----------|
|                                                                                                                                     |                                                                                                                                                         |                                                                                                                                                                                 |                                                                        |           |
| Colours                                                                                                                             | Hardware &<br>Accessories                                                                                                                               | Security                                                                                                                                                                        | Thermal<br>Performance                                                 | Guarantee |
| Our 2 most popular<br>colour choices are<br>available from stock:<br>Anthracite Grey<br>RAL 7016 Matt<br>Jet Black<br>RAL 9005 Matt | Full height stainless steel<br>pole handle<br>Letterplate and spyhole<br>upgrades available<br>Range of side screens,<br>fanlights & cills<br>available | Multi-point hook locks<br>and heavy duty dead<br>locked outerframe<br>closers and keeps<br>Document Q-ready<br>PAS 24 & Secured by<br>Design certification<br>options available | U-Values as low as 1.4<br>W/m2K<br>Thermally broken<br>aluminium frame | 10 years  |