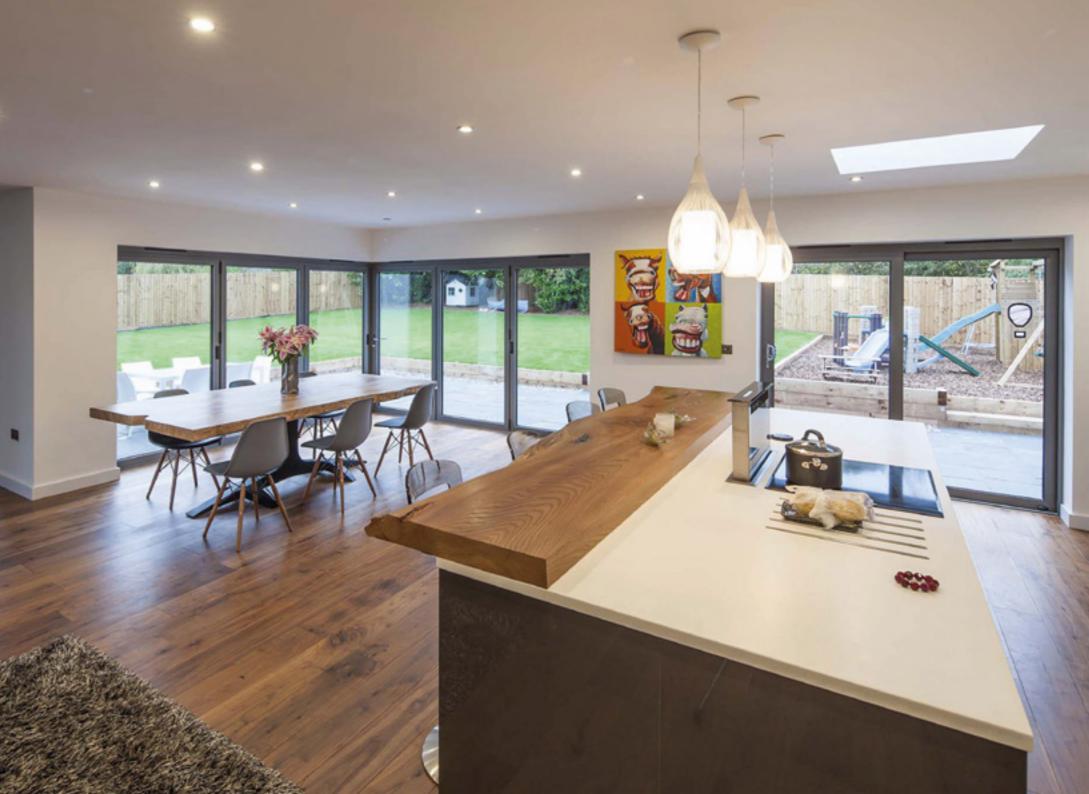

#### Aluminium Bi-Folding Doors

Transform your space and your lifestyle, at the turn of an elegant handle.

Enjoy longer days in your new outdoor living area that unites your surroundings and your family. Lengthen the summer evenings and create warmer winter spaces by removing the barrier between the outside and the inside.

Open plan living, with instantly available outside space made possible with aluminium bi-folding doors is one of today's most sought after home improvements. The flawless function of the spring loaded 'T' handle and the unmistakably smooth glide of a precision made aluminium bi-folding door set, ensures flawless function with beautiful modern aesthetics.

Enjoy your home like never before with slimline aluminium architectural bi-folding doors. The slim sightlines of aluminium let the light flood in to your living space and with your choice of any RAL or British Standard colour for the frames helps ensure you achieve exactly, the new look that you and your architect planned for in your original design scheme. You do not need to compromise with aluminium.