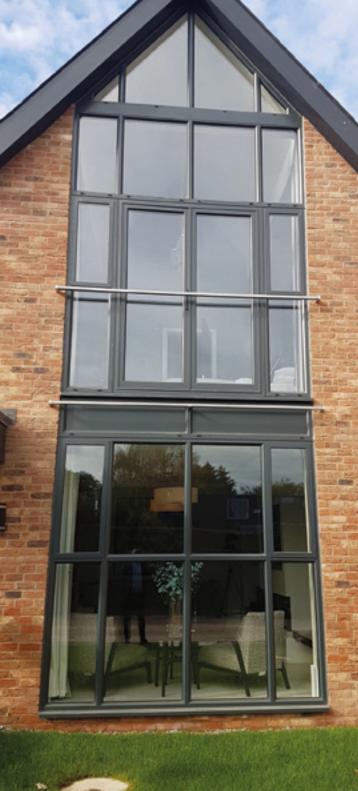

#### Slimline Windows

Slim 45mm sash sightlines, added thermal efficiency, high security and longevity are just some of the benefits of choosing aluminium as the core material for your new windows.

Whilst aluminium weighs in at 67% less than steel, it also meets all building regulation standards including those for thermal efficiency. A stunning, modernising design is achieved easily with slim aluminium being available in any colour. Aluminium, as a material is abundantly available and infinitely recyclable with no reduction in its quality. Aluminium does not deteriorate and makes minimal environmental impact.

With a wide range of handles, locks and hardware enhancing security. Secured by Design (SBD) is available as a trade-up across the window range. Panoramic fixed frames, tilt before turn and casement opening styles, with triangular gable window frames all featuring in the extensive range.