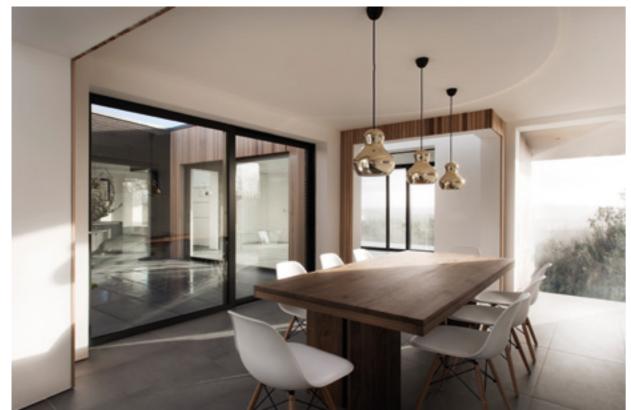

### Sliding Doors

Stunning slimline aesthetics in aluminium glazing, without any compromise in thermal performance or security is possible with an aluminium sliding door.

**Space savers:** Sliding doors are the perfect solution when there is a limited area of space that may hinder the use of the bi-folding style.

**Panoramic views:** Can be much bigger with aluminium sliding doors, as the strong but slimline frame allows for bigger glass areas.

**Energy efficient:** Thermally broken aluminium attains and exceeds modern building regulations for energy efficiency.

**Sustainable:** Aluminium is one of the planets most sustainable building materials, as it is available in abundance, 100% recyclable and doesn't rust or rot.

Aluminium sliding doors are available with an In-Line opening action, used for small to large scale glass panes and with a Lift n Slide action when very large panoramic glass units are specified.