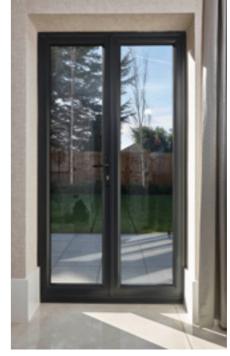

# The perfect entrance door to complement contemporary aluminium window installations.

#### Style options:

Create a long lasting impression quickly with our range of Venlo RD3 Aluminium Entrance doors, available from stock in bespoke sizes on a two week lead time.

The AluFoldDirect range of Venlo RD3 doors feature an ALUK 58BD sash and outer frame, with a thermally enhanced Venlo RD3 panel. This is an ideal solution for customers looking for an entrance door that offers certified security standards, looks sleek and contempory and is available without a long lead time.

The range has three stunning styles including a clear or satin glass option. Standard frame and low thershold options are also available. The Venlo RD3 doors perfectly complement AluFoldDirects range of aluminium windows and wide span doors.