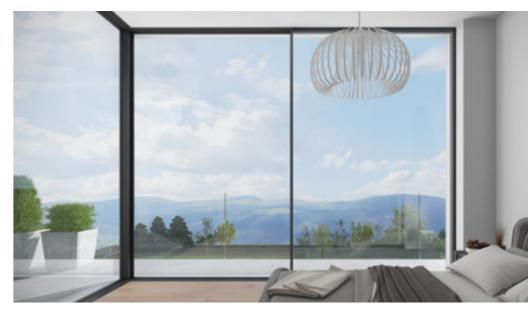

### Sliding Doors

Stunning slimline aesthetics in aluminium glazing, without any compromise in thermal performance or security is possible with an aluminium sliding door.

**Space savers:** Sliding doors are the perfect solution when there is a limited area of space that may hinder the use of the bi-folding style.

**Panoramic views:** Can be much bigger with aluminium sliding doors, as the strong but slimline frame allows for bigger glass areas.

**Energy efficient:** Thermally broken aluminium attains and exceeds modern building regulations for energy efficiency.

**Sustainable:** Aluminium is one of the planets most sustainable building materials, as it is available in abundance, 100% recyclable and doesn't rust or rot.

Aluminium sliding doors are available with an In-Line opening action, used for small to large scale glass panes and with a Lift n Slide action when very large panoramic glass units are specified.

Aluminium sliding doors, with slimmer frames allow for a maximum glass area, enhancing an unobstructed panoramic view.

All glass units are made from heat treated toughened safety glass, to offer safety and to comply with modern building regulations.