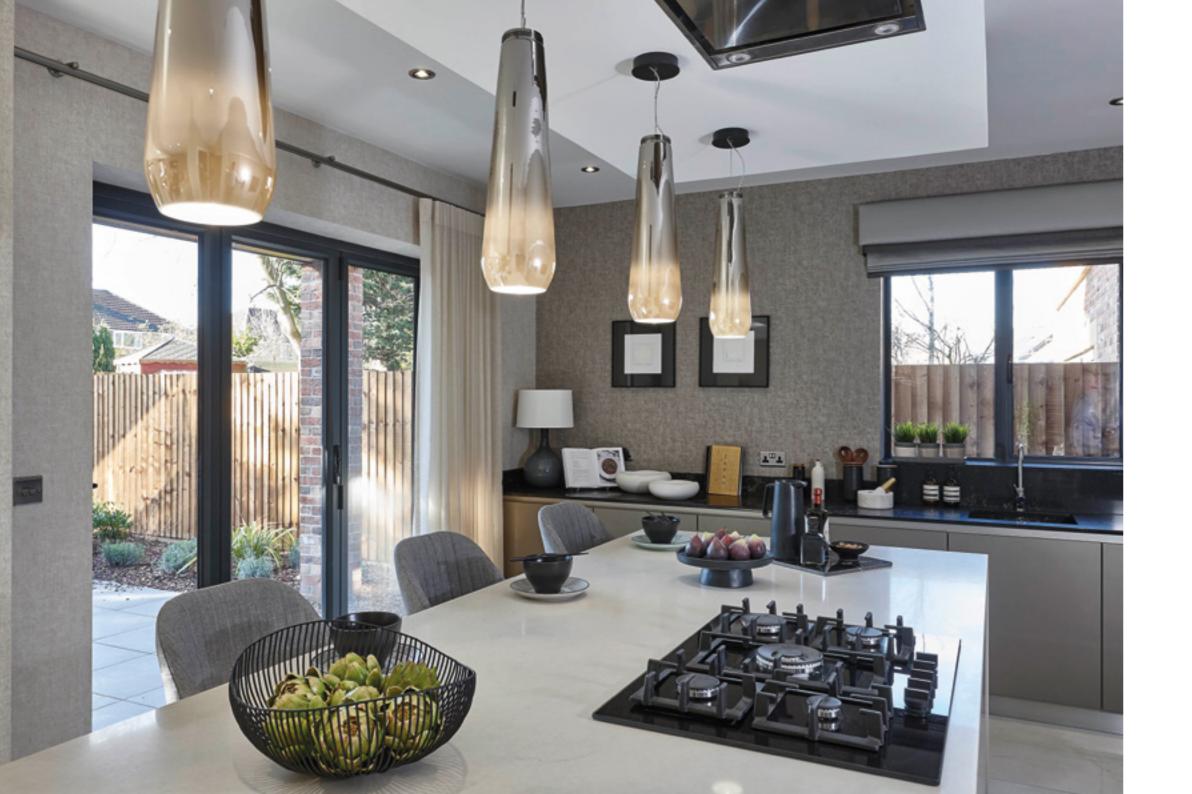

### Sliding Doors

Stunning slimline aesthetics in aluminium glazing, without any compromise in thermal performance or security is possible with an aluminium sliding door.

**Space savers:** Sliding doors are the perfect solution when there is a limited area of space that may hinder the use of the bi-folding style.

**Panoramic views:** Can be much bigger with aluminium sliding doors, as the strong but slimline frame allows for bigger glass areas.

**Energy efficient:** Thermally broken aluminium attains and exceeds modern building regulations for energy efficiency.