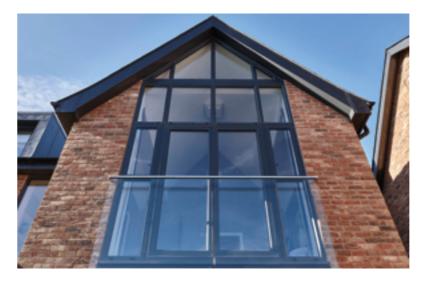

#### Roof Lanterns

### Elegant architecture in aluminium, that you really can look up to.

Every part of the RL1 and RL2, has been designed to be beautiful to look at, slimline and strong with maximum durability built in. Every profile is square-cut manufactured from thermally broken aluminium, there are not any plastic or timber parts in use. This means you don't have to paint or replace anything rotten or discolouring in due course.

This contemporary slimline aluminium Roof Lantern, can be configured with only 4 glass panes for smaller sizes, to let the light flood in. Larger Roof Lanterns require additional panes and roof spars.