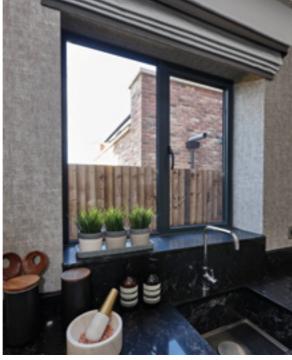

### Sliding Doors

Stunning slimline aesthetics in aluminium glazing, without any compromise in thermal performance or security is possible with an aluminium sliding door.

**Space savers:** Sliding doors are the perfect solution when there is a limited area of space that may hinder the use of the bi-folding style.

**Panoramic views:** Can be much bigger with aluminium sliding doors, as the strong but slimline frame allows for bigger glass areas.

**Energy efficient:** Thermally broken aluminium attains and exceeds modern building regulations for energy efficiency.

**Sustainable:** Aluminium is one of the planets most sustainable building materials, as it is available in abundance, 100% recyclable and doesn't rust or rot.

Aluminium sliding doors are available with an In-Line opening action, used for small to large scale glass panes and with a Lift n Slide action when very large panoramic glass units are specified.

Aluminium sliding doors, with slimmer frames allow for a maximum glass area, enhancing an unobstructed panoramic view.

All glass units are made from heat treated toughened safety glass, to offer safety and to comply with modern building regulations.