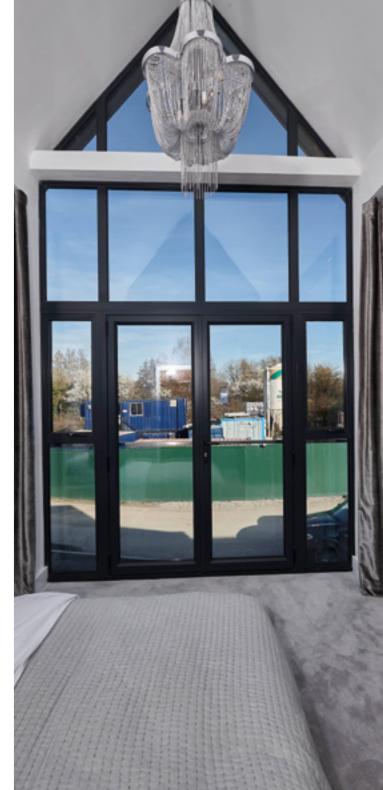

#### Aluminium Bi-Folding Doors

Transform your space and your lifestyle, at the turn of an elegant handle.

Enjoy longer days in your new outdoor living area that unites your surroundings and your family. Lengthen the summer evenings and create warmer winter spaces by removing the barrier between the outside and the inside.

Open plan living, with instantly available outside space made possible with aluminium bi-folding doors is one of today's most sought after home improvements. The flawless function of the spring loaded 'T' handle and the unmistakably smooth glide of a precision made aluminium bi-folding door set, ensures flawless function with beautiful modern aesthetics.

Enjoy your home like never before with slimline aluminium architectural bi-folding doors. The slim sightlines of aluminium let the light flood in to your living space and with your choice of any RAL or British Standard colour for the frames helps ensure you achieve exactly, the new look that you and your architect planned for in your original design scheme. You do not need to compromise with aluminium.