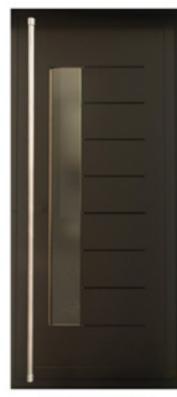

#### Style options:

Create a long lasting impression quickly with our range of Venlo RD3 Aluminium Entrance doors, available from stock in bespoke sizes on a two week lead time.

The AluFoldDirect range of Venlo RD3 doors feature an ALUK 58BD sash and outer frame, with a thermally enhanced Venlo RD3 panel. This is an ideal solution for customers looking for an entrance door that offers certified security standards, looks sleek and contempory and is available without a long lead time.

The range has three stunning styles including a clear or satin glass option. Standard frame and low thershold options are also available. The Venlo RD3 doors perfectly complement AluFoldDirects range of aluminium windows and wide span doors.

Venio Satin Glass

Venio Clear Glass

Venio

| The details                                                                                                                         |                                                                                                                                                         |                                                                                                                                                                                 |                                                                        |           |
|-------------------------------------------------------------------------------------------------------------------------------------|---------------------------------------------------------------------------------------------------------------------------------------------------------|---------------------------------------------------------------------------------------------------------------------------------------------------------------------------------|------------------------------------------------------------------------|-----------|
|                                                                                                                                     |                                                                                                                                                         |                                                                                                                                                                                 |                                                                        |           |
| Colours                                                                                                                             | Hardware &<br>Accessories                                                                                                                               | Security                                                                                                                                                                        | Thermal<br>Performance                                                 | Guarantee |
| Our 2 most popular<br>colour choices are<br>available from stock:<br>Anthracite Grey<br>RAL 7016 Matt<br>Jet Black<br>RAL 9005 Matt | Full height stainless steel<br>pole handle<br>Letterplate and spyhole<br>upgrades available<br>Range of side screens,<br>fanlights & cills<br>available | Multi-point hook locks<br>and heavy duty dead<br>locked outerframe<br>closers and keeps<br>Document Q-ready<br>PAS 24 & Secured by<br>Design certification<br>options available | U-Values as low as 1.4<br>W/m2K<br>Thermally broken<br>aluminium frame | 10 years  |