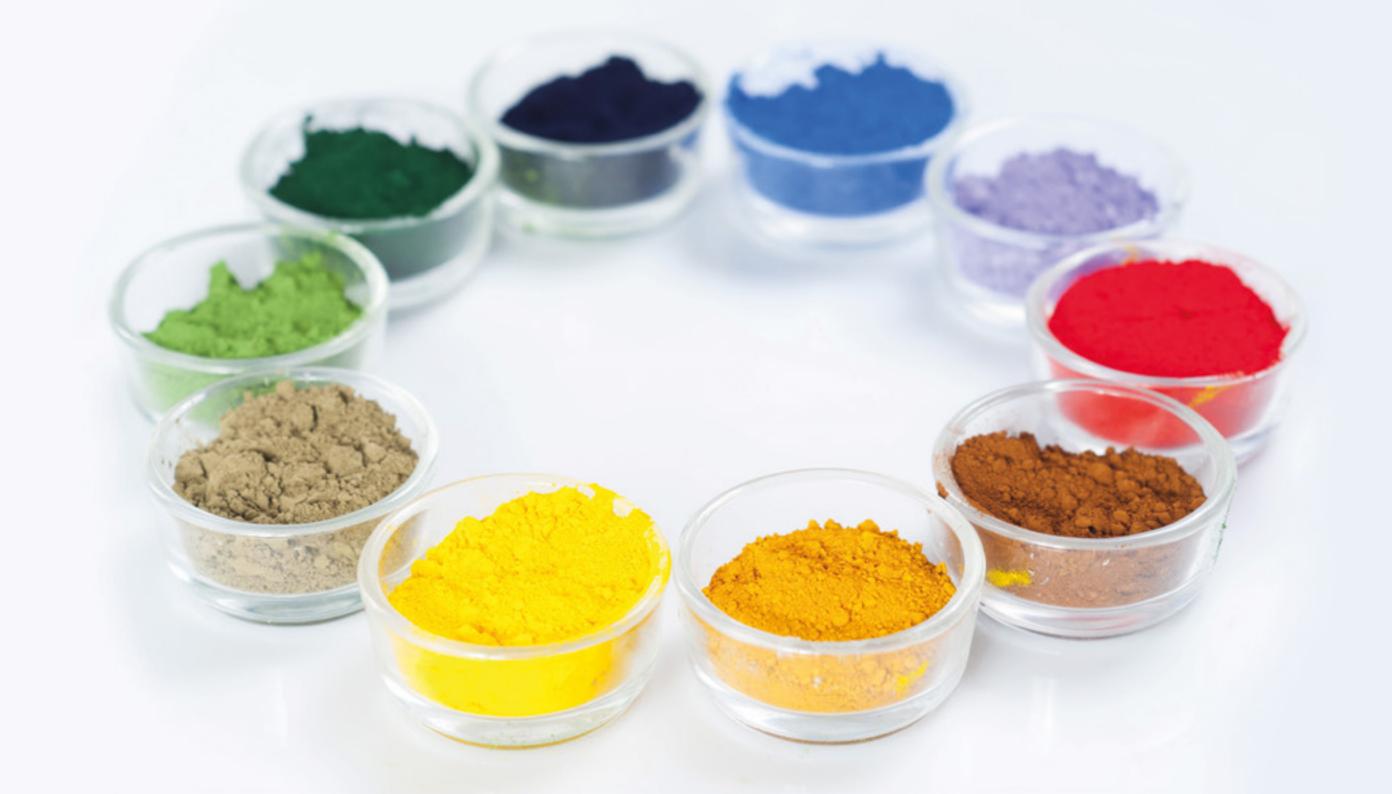

#### Colour your home beautiful...

Your options on colour are almost unlimited. Choose from a vast palette of colour that frees you to choose your doors and windows, exactly as you imagine them.

Today, modern building trends are driven by architectural innovations and styling, leaning towards more contemporary design, with the muted and solid tones of greys and blacks featuring in the most inspirational design works of the day.

Anthracite Grey in a matt finish and Jet Black in a matt finish, along with Hippca Gloss White are currently the most in-demand colours from architects and building specifiers. As a result, profiles in these three individual colours are held in stock in large quantities. This permits customers to order from their actual site survey, for a fast delivery and not have order from drawings/plans, risking a correct fit at the first install, as builders work to tolerances, not exact sizes, in most instances.

All door and window profiles are available in any single colour taken from either the RAL or B.S. chart, offering a solution every time.

Bi-folding doors profiles are also available from stock in Anthracite Grey on White dual colour, but any other combination of dual colour profile will take approximately eight weeks to manufacture, from point of order and this should be built in to your thinking on lead times. Your thermally broken aluminium profiles, that will make your doors and windows are powder coated. This is a process whereby the original, milled metal profile is prepped ready to take a coating of electrically charged powder. The profile is then heat treated at an extremely high temperature, bonding the powder to the metal. The finished surface is very durable and easy to maintain. The finish is also graded for its level of gloss, with matt finished being the most popular on darker colours.