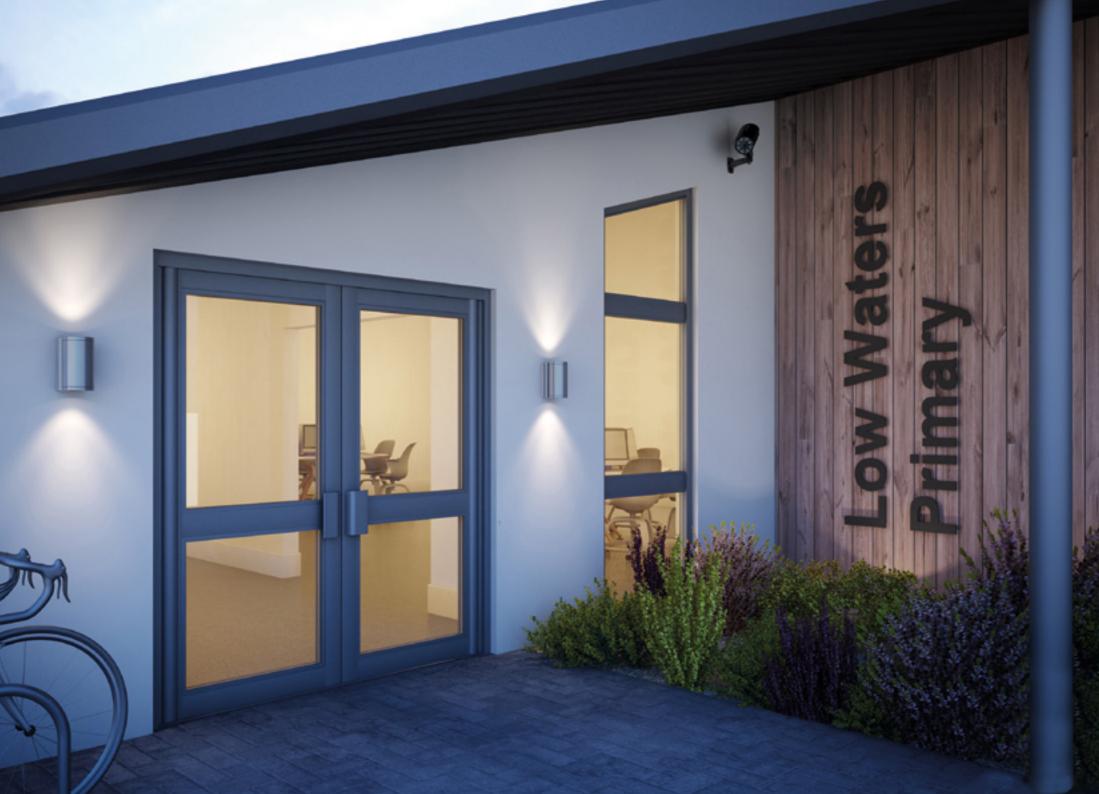

#### Commercial Glazing

Commercial glazing systems are designed to perform in the most extreme environments. Schools, hospitals and retail outlets experience peak traffic flows way in excess of what anyone is likely to at home. When traffic is very high and there is a high value content, within the building, then the recognised standard to look for is Secured by Design.

Commercial windows and doors are all made to measure and can be supplied in any RAL colour. Please ask for our spec sheet on HANDLE and LOCK options. We cater for most demands with several solutions for controlling access.