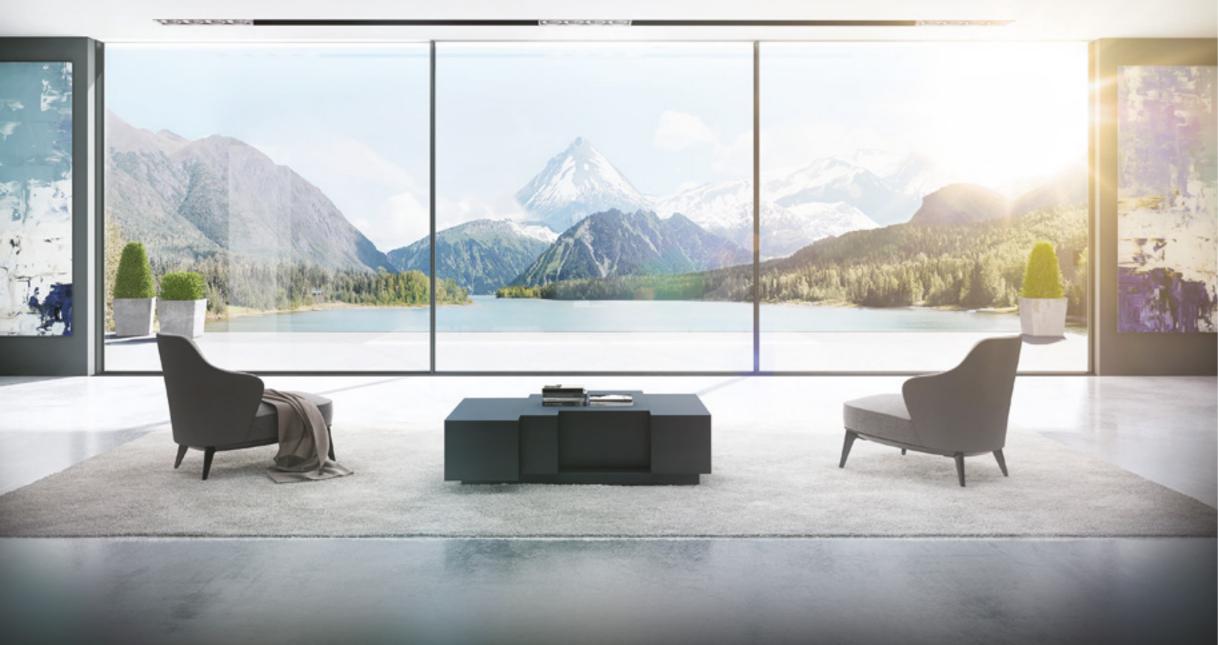

#### A Modern Masterpiece

Like the finest pieces of art great architecture inspires. It evokes discussion and stirs emotions. At times it demands attention. Other times reflection. And at its most powerful, it beautifully unifies indoor and outdoor worlds.

INFINIUM panoramic aluminium glazing embodies these principles with pictureperfect precision, turning every view into an ever-changing work of art.

#### Beautifully Considered

Infinium brings together indoor and outdoor living spaces in exquisite harmony. Free-flowing spaces are created thanks to the impossibly slim 21mm interlock sightline that bathe every surface with natural light. Uninterrupted panoramic landscapes provide complete escapism, without need of escape. While seamlessly integrated floor-to-ceiling glazing reflects the clarity of thought behind every inspired design decision.

#### Exceptional Design, Without Exception

Fully concealed aluminium outer frame and sash. Flush thresholds. Elegantly simple operation. Infinium's considered design impresses from every angle. However, its most remarkable design feature barely catches the eye. The impossibly thin 21mm sightlines create the illusion of large endless spaces. The effect is charming, yet practical.